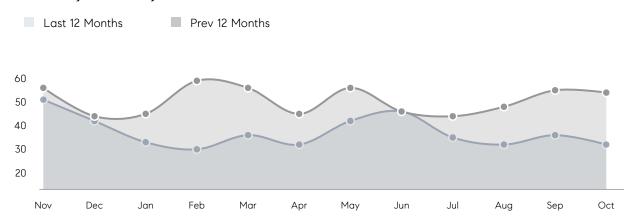

| AVERAGE DOM        | 23        | 35        | -34%     |
|                | % OF ASKING PRICE  | 104%      | 104%      |          |
|                | AVERAGE SOLD PRICE | \$745,632 | \$763,992 | -2%      |
|                | # OF CONTRACTS     | 20        | 33        | -39%     |
|                | NEW LISTINGS       | 24        | 35        | -31%     |
| Condo/Co-op/TH | AVERAGE DOM        | 70        | 39        | 79%      |
|                | % OF ASKING PRICE  | 95%       | 99%       |          |
|                | AVERAGE SOLD PRICE | \$410,750 | \$362,600 | 13%      |
|                | # OF CONTRACTS     | 4         | 4         | 0%       |
|                | NEW LISTINGS       | 2         | 10        | -80%     |

# South Orange

#### OCTOBER 2021

#### Monthly Inventory





#### Contracts By Price Range

Listings By Price Range



Compass New Jersey Market Report

COMPASS

 $\sim$   $\sim$   $\sim$   $\sim$   $\sim$ / / / / / / / //// | | | | | / ------

Compass makes no representations or warranties, express or implied, with respect to future market conditions or prices of residential product at the time the subject property or any competitive property is complete and ready for occupancy or with respect to any report, study, finding, recommendation or other information provided by Compass herein. Moreover, no warranty, express or implied, is made or should be assumed regarding the accuracy, adequacy, completeness, legality, reliability, merchantability or fitness for a particular purpose of any information, in part or whole, contained herein. All materia